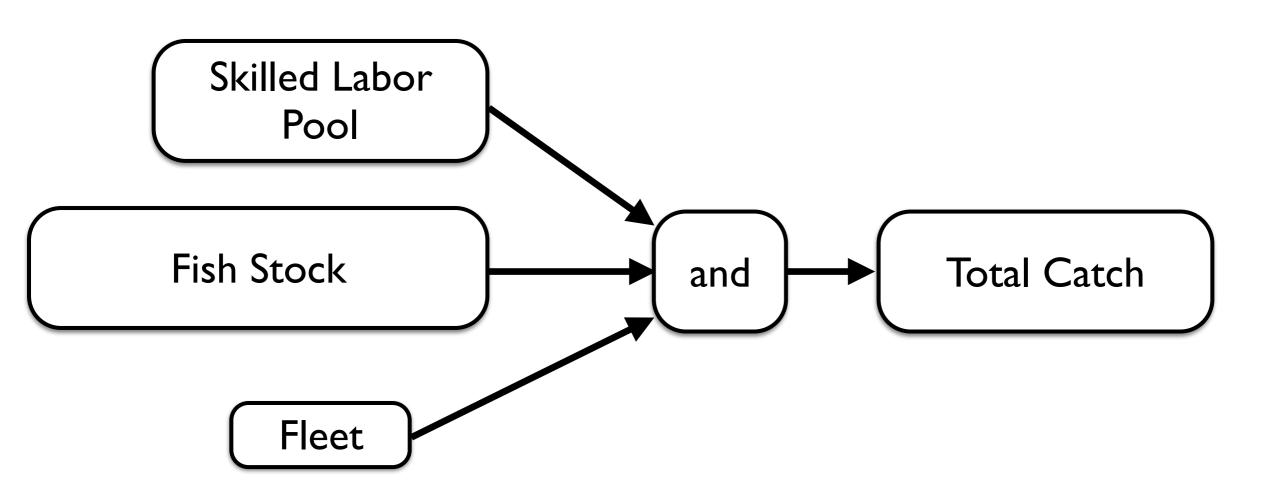

## Examples

- Diagram and descriptions
- Relationship ping-pong
- Ocean fishing
- Habits
- Food-limited population
- Home heating

# Diagram And Descriptions



# Relationship Ping-Pong

**Past** Internal Internal **Past** Between learned from Other-Otherhumiliation playmates Judgmental **Judgmental** in 6th grade at age 3 father's **Detached** Detached modeling regret for regrets from Self-Selfbeing mean previous **Judgmental Judgmental** to brother relationship Self-Selfparents' Sacrificing divorce Sacrificing She He









### Constraints



#### Constraints



#### Constraints























#### Drives