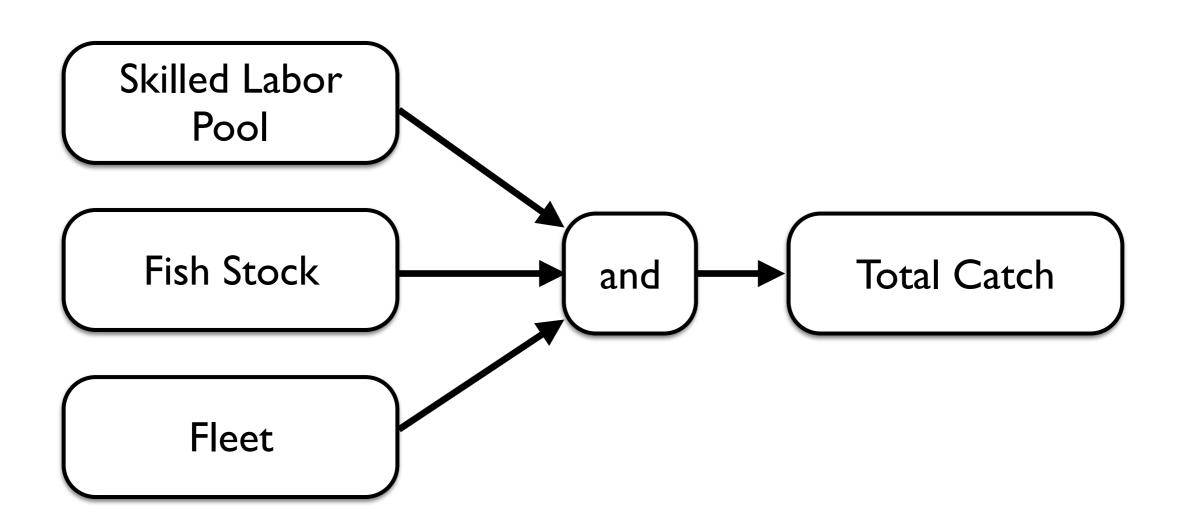

## Examples

- Diagram and descriptions
- Relationship ping-pong
- Ocean fishing
- Habits
- Food-limited population
- Home heating

# Diagram And Descriptions



# Relationship Ping-Pong

**Past** Internal Internal **Past** Between learned from Other-Otherhumiliation playmates Judgmental **Judgmental** in 6th grade at age 3 father's **Detached** Detached modeling regret for regrets from Self-Selfbeing mean previous **Judgmental Judgmental** to brother relationship Self-Selfparents' Sacrificing divorce Sacrificing She He









### Constraints



#### Constraints



#### Constraints























#### Drives