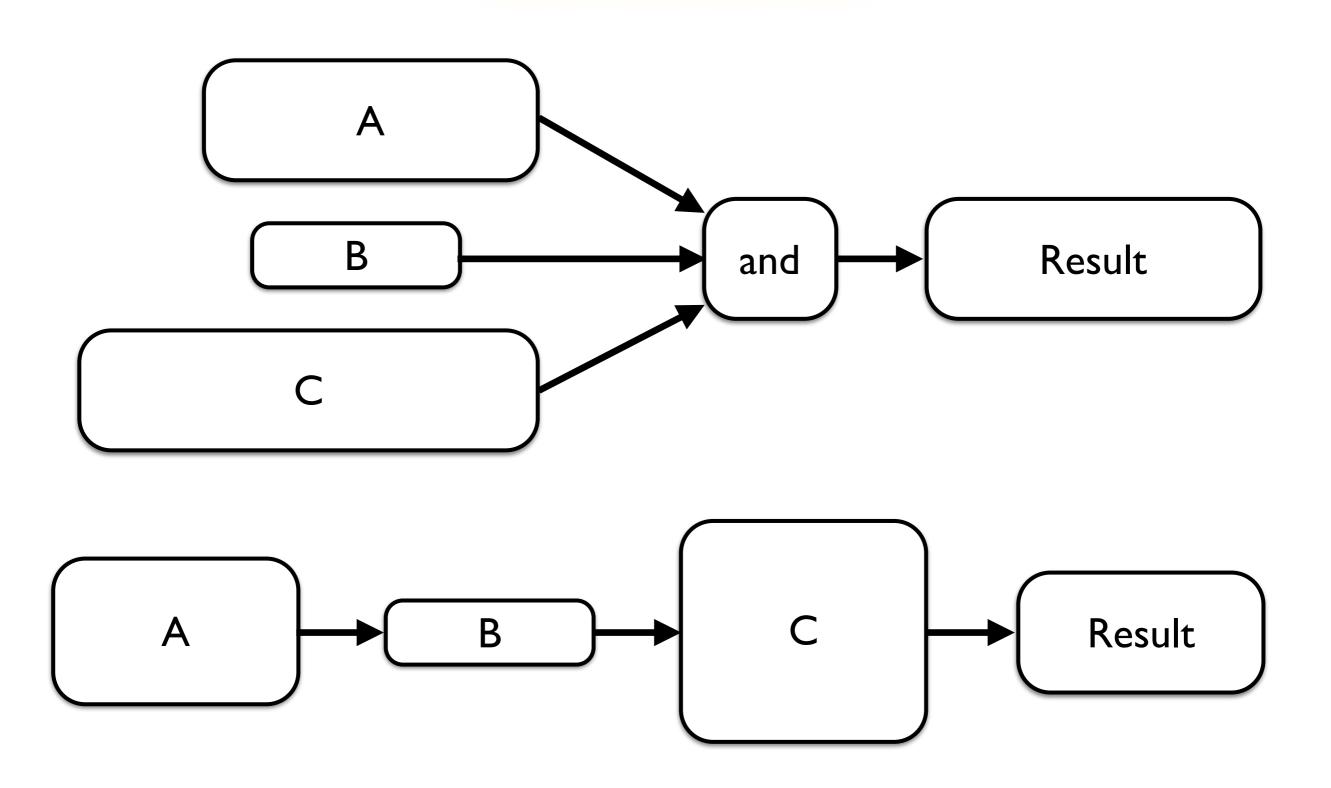

## Examples

- Diagram and descriptions
- Relationship ping-pong
- Ocean fishing
- Habits
- Food-limited population
- Home heating

# Diagram And Descriptions



# Relationship Ping-Pong

**Past** Internal Internal **Past** Between learned from Other-Otherhumiliation playmates Judgmental **Judgmental** in 6th grade at age 3 father's **Detached** Detached modeling regret for regrets from Self-Selfbeing mean previous **Judgmental Judgmental** to brother relationship Self-Selfparents' Sacrificing divorce Sacrificing She He









### Constraints



#### Constraints



#### Constraints























#### Drives