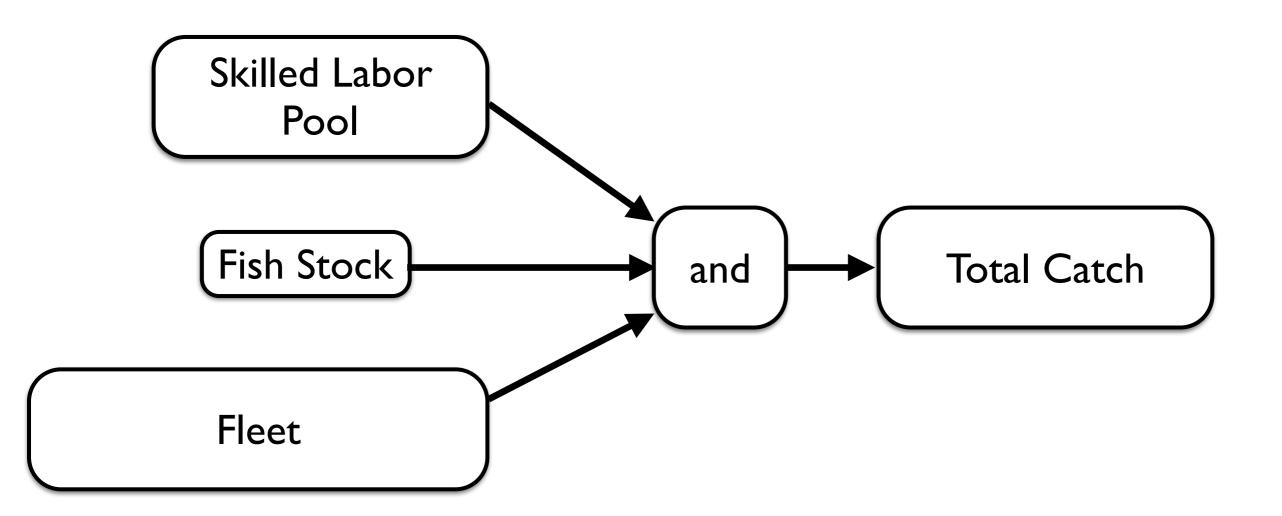

## Examples

- Diagram and descriptions
- Relationship ping-pong
- Ocean fishing
- Habits
- Food-limited population
- Home heating

# Diagram And Descriptions



# Relationship Ping-Pong

**Past** Internal Internal **Past** Between learned from Other-Otherhumiliation playmates Judgmental **Judgmental** in 6th grade at age 3 father's **Detached** Detached modeling regret for regrets from Self-Selfbeing mean previous **Judgmental Judgmental** to brother relationship Self-Selfparents' Sacrificing divorce Sacrificing She He









### Constraints



#### Constraints



#### Constraints























#### Drives